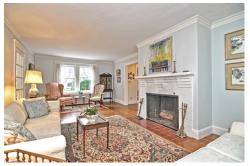

#### Remarks

A rare find on beautiful Old Town Road in Wellesley Farms! Classic center hall colonial with high ceilings and vintage charm including crown molding, built-ins and spacious room sizes. A commuters dream: tucked into this beautiful setting yet just a six minute walk to Farms train or six minute drive to Pike entrance. Large eat-in kitchen with gas 5-burner range and breakfast nook. Entertainment size living and dining rooms with stunning, heated sunroom for year-round enjoyment. Five good size bedrooms including 28' master. Deep landscaped back yard, two bluestone patios and oversized two-car garage. This neighborhood is renowned for its beauty and convenience. Don't miss this Wellesley Classic!