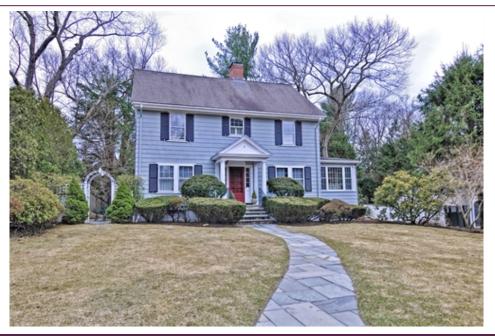

## **Classic Colonial**

# 8 Old Town Road, Wellesley, MA 02481

- » Beds: 5 | Baths: 3 Full, 2 Half
- » MLS #: 72476049
- » Single Family | 2,362 ft<sup>2</sup> | Lot: 17,775 ft<sup>2</sup>
- » More Info: 80ldTown.IsForSale.com

#### Remarks

A rare find on beautiful Old Town Road in Wellesley Farms! Classic center hall colonial with high ceilings and vintage charm including crown molding, built-ins and spacious room sizes. A commuters dream: tucked into this beautiful setting yet just a six minute walk to Farms train or six minute drive to Pike entrance. Large eat-in kitchen with gas 5-burner range and breakfast nook. Entertainment size living and dining rooms with stunning, heated sunroom for year-round enjoyment. Five good size bedrooms including 28' master. Deep landscaped back yard, two bluestone patios and oversized two-car garage. This neighborhood is renowned for its beauty and convenience. Don't miss this Wellesley Classic!